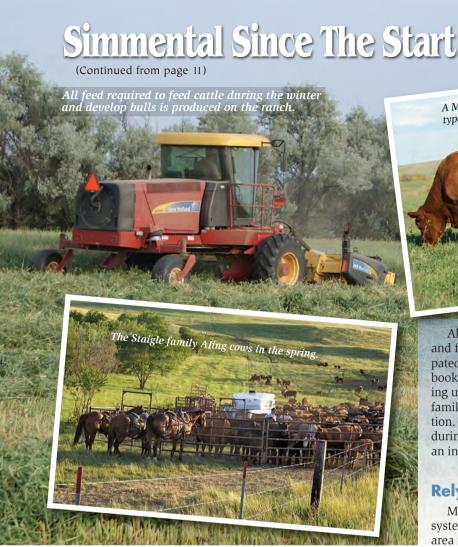

Bulls are developed on a custom ration of oats, corn, silage, corn distillers, and mixed hay, each grown and processed on-site to provide soundness and longevity to new owners. Females and bulls are selected for type, feet, legs, and overall soundness. Bulls are ultrasounded for carcass traits prior to the sale and genetically tested for other traits.

(Continued on page 12)

Cows being moved to fall pasture.

Over all of these usual selection criteria, Wade focuses on the dam of each animal. "The first thing that has to happen in selecting a bull or a female is I look at the record of the dam that produced that individual. We have found that cattle breed more so to the dam's type and kind, whether it be body condition or disposition. They transfer traits on just as much, and I believe even more so than the sire."