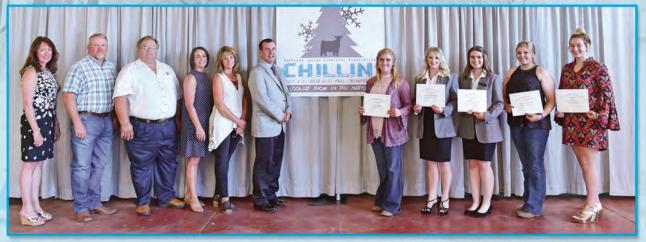

Gold Merit Award Recipients

Left to right: Foundation Board Members: Lori Eberspacher, Marshall, MN; Greg Burden, Grand Saline, TX; Mark Smith, Picayune, MS; Tonya Phillips, Maysville, KY; Cathy Eichacker, Salem, SD; Scott Cowger, Kansas City, MO.

Cagney Effling, Highmore, SD; Kaylie Huizenga, Morrison, IL; Emily Ivey, Loudon, TN; Nicolette Schmidt, Willow Lake, SD; Leslie Walker, Danvers, IL.