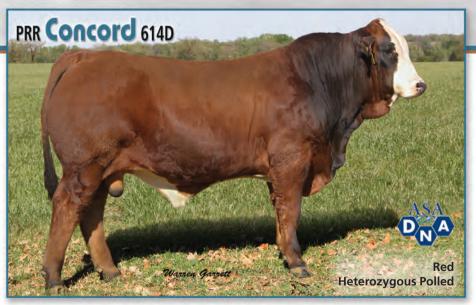

19 | 8.7 | 18.6 | 47.8  | 18.2 | 1.7 | 36.9 | 49  | 38   | 127  | .88 | .03 | 100.0 | 53.6 |
| ACC   | .46 | .74 | .68    | .65  | .65 | .30 | .44  | .45   | .20  | .25 | .50  | .37 | .39  | .35  | .46 | .01 |       |      |
| %     |     | 15  |        |      |     | 1   |      |       | 2    |     | 1    |     |      |      | 3   |     | 10    |      |

#### Simbrah

■ PRR Pilgrim 008X is a Homozygous Polled, quality carcass, multi-generational, proven Pine Ridge Ranch Simbrah bull.



Semen: \$35/straw
Contact Bill Travis for purchase.
Domestic and International
CSS semen is available.

PRR Whata Dude 536P — Pilgrim's Sire

## Pine Ridge Ranch

#### Bill and Jane Travis

9876 Plano Rd. • Dallas, TX 75238 Cell: 214-850-6308 • Office: 214-369-0990 billtravis@simbrah.com

www.simbrah.com



#### PRR Palisade 813T Sire: PRR Alamo 690Y PRR Etta 2S

PRR Target 826T

Dam: PRR Miss Red 440X

PX MS Tex Power M267

ASA# 3292244 5/8 SM 3/8 BR

|     |      |     | Direct |      |     |     | Mat  | ternal |      |     |      |     | Car  | cass |     |     | \$ In | idex |
|-----|------|-----|--------|------|-----|-----|------|--------|------|-----|------|-----|------|------|-----|-----|-------|------|
|     | t CE | BW  | ww     | YW   | ADG | MCE | Milk | MWW    | Stay | DOC | cw   | YG  | Marb | Fat  | REA | Shr | API   | TI   |
| EPE |      | 1.5 | 62.7   | 91.9 | .18 | 2.1 | 14.3 | 45.6   | 10.0 | 6.4 | 18.5 | 57  | 26   | 134  | .84 | 04  | 77.2  | 53.8 |
| AC  | .36  | .47 | .45    | .45  | .45 | .19 | .37  | .39    | .18  | .06 | .41  | .31 | .32  | .29  | .39 | .01 |