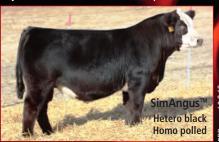

TJ ROOSEVELT 366E ASA 3288497 CCR COWBOY CUT 5048Z x TJ SHARPER IMAGE 809U

#### With Self-Discipline Most Anything is Possible

- ✓ Disciplined combination of calving ease, growth, end product and cow power
- ✓ Incredibly dynamic EPDs ranking in the top 5% of the breed for 10 EPDs or indexes
- Attractive patterned and super sound structured bull with added muscle and dimension
- ✓ Homozygous black and homozygous polled by parentage (DNA confirmation pending), PB SM

EPD ACC

| CE    | BW   | WW    | YW     | ADG  | MCE  | MILK  | MWW   | STAY  | DOC   | CW    | YG  | MARB | BF  | REA  | SHR | SAPI  | \$TI |
|-------|------|-------|--------|------|------|-------|-------|-------|-------|-------|-----|------|-----|------|-----|-------|------|
| +13.4 | +1.5 | +95.8 | +140.5 | +.28 | +8.1 | +29.4 | +77.2 | +20.2 | +17.6 | +50.9 | 25  | +.31 | 064 | +.81 | 47  | ¢161  | 604  |
| .43   | .52  | .50   | .51    | .51  | .28  | .45   | .47   | .27   | .32   | .47   | .37 | .42  | .37 | .45  | .18 | \$101 | Ф94  |