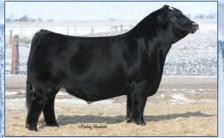

TJ ROOSEVELT 366E ASA 3288497 CCR COWBOY CUT 5048Z x TJ SHARPER IMAGE 809U

#### With Self-Discipline Most Anything is Possible

- ✓ Disciplined combination of calving ease, growth, end product and cow power
- ✓ Incredibly dynamic EPDs ranking in the top 5% of the breed for 10 EPDs or indexes
- Attractive patterned and super sound structured bull with added muscle and dimension
- ✓ Homozygous black and homozygous polled by parentage (DNA confirmation pending), PB SM

EPD ACC

| CE    | BW   | WW    | YW     | ADG  | MCE  | MILK  | MWW   | STAY  | DOC   | CW    | YG  | MARB | BF  | REA  | SHR | SAPI  | \$TI |
|-------|------|-------|--------|------|------|-------|-------|-------|-------|-------|-----|------|-----|------|-----|-------|------|
| +13.4 | +1.5 | +95.8 | +140.5 | +.28 | +8.1 | +29.4 | +77.2 | +20.2 | +17.6 | +50.9 | 25  | +.31 | 064 | +.81 | 47  | ¢161  | 604  |
| .43   | .52  | .50   | .51    | .51  | .28  | .45   | .47   | .27   | .32   | .47   | .37 | .42  | .37 | .45  | .18 | \$101 | Ф94  |

EPDs as of 7/31/2018 TOP 35%

TNT REVENANT C217 ASA 3044009 CONNEALY IN SURE 8524 x MCM TOP GRADE 018X