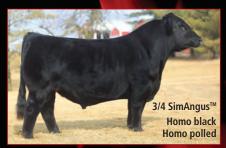

## Calving Ease, Muscle and More

CCR BOULDER 1339A HOOVER DAM x TRIPLE C L. TAYLOR

ASA 2880390

#### **Muscle and Maternal**

- Top of the breed for calving ease, marbling and maternal All Purpose Index
- Moderate framed, big ribbed, deep flanked stud with loads of muscle and shape
- Progeny proven they calve easy and display his good looks – you will love them at weaning
- Use to moderate frame, add flesh and muscle in one generation
- ✓ DNA tested homozygous black, homozygous polled, 1/2 SM, 1/2 AN

EPD ACC

| CE      | BW      | WW      | YW      | ADG      | MCE    | MILK     | MWW   | STAY | 000   | CW    | YG  | MARB | BF   | REA     | SHR    | SAPI  | \$11  |
|---------|---------|---------|---------|----------|--------|----------|-------|------|-------|-------|-----|------|------|---------|--------|-------|-------|
| +15.7   | -2.4    | +62.2   | +96     | +.21     | +6.6   | +24.7    | +55.7 | +20  | +16.8 | +35.2 | 40  | +.60 | 070  | +1.03   | 45     | .404  | .00   |
| .74     | .87     | .84     | .83     | .83      | .42    | .54      | .55   | .27  | .70   | ,68   | .50 | .58  | .52  | .62     | .16    | +164  | +82   |
| DNA tes | ted DLF | , Homoz | ygous B | lack, Ho | mozygo | us Polle | d     |      |       |       |     |      | EPDs | as of 7 | /31/20 | 18 TO | P 35% |