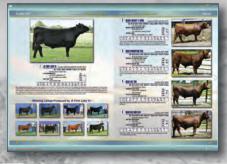

# Home of the

EPDs as of 8.8.18

#### **TKCC Classified 106C**

EPDs: CE BW WW YW ADG MCE Milk MWW \$API \$TI 5 2.7 83 129 .29 2 22 63 129 81

#### ASA# 3028710

One of the most exciting sires with a new pedigree twist! He commanded \$70,000 at the legendary Hudson Pines dispersal. His first progeny are creating nation-wide buzz!

Daughter at Lee Simmentals, MO

EPDs: CE BW WW YW ADG MCE Milk MWW \$API \$TI

13-1.5 69 107.24 7 26 60 162 83

CLRS Dividend 405D

ASA# 3097854

High-seller at \$52,000 for

Combines top % rank in

Clear Springs/Hook to APEX.

every trait with great looks.

#### W/C Night Watch 84E

EPDs: CE BW WW YW ADG MCE Milk MWW \$API \$TI 20 - 2.1 59 78 .12 10 27 56 157 75

#### ASA# 3336327

2018 Werning top selling at \$142,000! Here's a new calving ease twist that you can use on all those baldy heifers and cows! 125 IMF ratio, 104 REA ratio.

Miss Werning 8543U

#### **TLLC One Eyed Jack 15Z**

EPDs: CE BW WW YW ADG MCE Milk MWW \$API \$TI 9 1.4 56 78 .14 1 22 49 102 60

#### ASA# 2668223

One Eyed Jack's first calves are awesomely balanced with pizazz!

Homo polled

Homo black

Homo polled

One Eyed Jack

ASA# 3045559

high-seller by Utah!