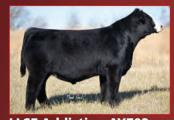

## Calving Ease, Muscle and More

CCR BOULDER 1339A HOOVER DAM x TRIPLE C L. TAYLOR

ASA 2880390

#### **Muscle and Maternal**

- Top of the breed for calving ease, marbling and maternal All Purpose Index
- Moderate framed, big ribbed, deep flanked stud with loads of muscle and shape
- Progeny proven they calve easy and display his good looks – you will love them at weaning
- Use to moderate frame, add flesh and muscle in one generation
- ✓ DNA tested homozygous black, homozygous polled, 1/2 SM, 1/2 AN