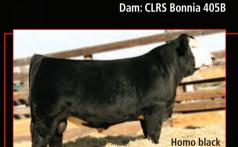

## Calving Ease, Muscle and More

CCR BOULDER 1339A HOOVER DAM x TRIPLE C L. TAYLOR

ASA 2880390

#### **Muscle and Maternal**

- Top of the breed for calving ease, marbling and maternal All Purpose Index
- Moderate framed, big ribbed, deep flanked stud with loads of muscle and shape
- Progeny proven they calve easy and display his good looks – you will love them at weaning
- Use to moderate frame, add flesh and muscle in one generation
- ✓ DNA tested homozygous black, homozygous polled, 1/2 SM, 1/2 AN

EPD ACC

| CE      | BW      | WW      | YW      | ADG      | MCE    | MILK     | MWW   | STAY | 000   | CW    | YG  | MARB | BF   | REA     | SHR    | SAPI  | \$11  |
|---------|---------|---------|---------|----------|--------|----------|-------|------|-------|-------|-----|------|------|---------|--------|-------|-------|
| +15.7   | -2.4    | +62.2   | +96     | +.21     | +6.6   | +24.7    | +55.7 | +20  | +16.8 | +35.2 | 40  | +.60 | 070  | +1.03   | 45     | .404  | .00   |
| .74     | .87     | .84     | .83     | .83      | .42    | .54      | .55   | .27  | .70   | ,68   | .50 | .58  | .52  | .62     | .16    | +164  | +82   |
| DNA tes | ted DLF | , Homoz | ygous B | lack, Ho | mozygo | us Polle | d     |      |       |       |     |      | EPDs | as of 7 | /31/20 | 18 TO | P 35% |