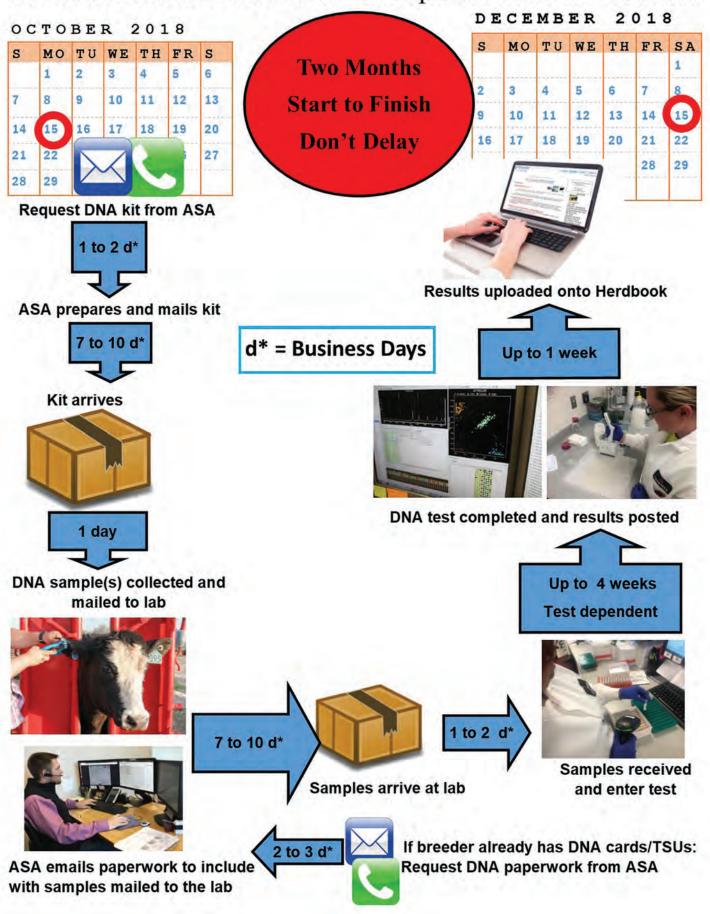

#### 00 Down to The Genes

Everything you need to know about ASA's DNA Services and more. By Lilly Platts, Jackie Atkins Ph.D., Riley Foster, and Leoma Wells

# Her Biological Clock is Ticking!

50K DNA Tests as low as 50K DNA Tests Limited time only

- 15 Calving ease scores
- 21 Birth weights
- 22 Weaning weights
- 25 Stayability records
- Available to all seedstock and commercial members — regardless of breed type or breed makeup.
- \$15/sample requires both cow weights and body condition score (otherwise \$20/sample).
- Parentage included.
- Limited time only samples must be submitted by 12/15/18. There is a capped budget for project, so don't delay!
- Collaborative research project with GeneSeek\*.

For more information: simmental.org/chr 406-587-4531 cowdna@simmgene.com