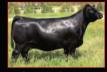

EPDs as of 7/31/2018 TOP 35%

TNT REVENANT C217 ASA 3044009 CONNEALY IN SURE 8524 x MCM TOP GRADE 018X

#### The Stuff of Legends

- Calving ease bull that checks the boxes for milk, marbling, and both profit indexes
- REVENANT is phenotypically near flawless super sound, smooth patterned and well balanced with a quiet disposition
- ✓ His first progeny have identified him as an absolute breed leader for calving ease with a stronger combination of growth and API than any other SimAngus<sup>™</sup> option
- ✓ DNA tested homozygous black, homozygous polled, 1/2 SM, 1/2 AN

EPD ACC

| CE       | BW     | WW        | YW      | ADG    | MCE      | MILK    | MWW      | STAY  | DOC     | CW    | YG  | MARB | BF   | REA     | SHR     | SAPI  | \$TI |
|----------|--------|-----------|---------|--------|----------|---------|----------|-------|---------|-------|-----|------|------|---------|---------|-------|------|
| +22.3    | -4.1   | +55.4     | +86.7   | +.20   | +11.6    | +23.6   | +51.2    | +19.5 | +13.1   | +26.1 | 09  | +.87 | 007  | +.43    | 29      | ¢40E  | \$85 |
| .62      | .73    | .68       | .65     | .65    | .33      | .48     | .49      | .24   | .44     | .51   | .40 | .42  | .40  | .50     | .18     | \$100 | 200  |
| DNA test | ted AM | F. CAF. D | DF, NHF | OSF, D | DLF, Hon | nozvaou | s Black. | Homoz | ygous P | olled |     |      | EPDs | as of 7 | /31/201 | 8 TOP | 35%  |