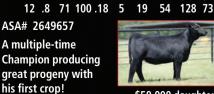

#### **TKCC Classified 106C**

EPDs: CE BW WW YW ADG MCE Milk MWW \$API \$TI 5 2.7 83 129 .29 2 22 63 129 81

#### ASA# 3028710

One of the most exciting sires with a new pedigree twist! He commanded \$70,000 at the legendary Hudson Pines dispersal. His first progeny are creating nation-wide buzz!

Daughter at Lee Simmentals, MO