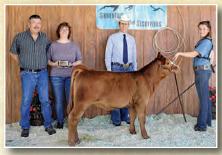

levate 213B, exh. by Emily Johnson, Kimberly, ID. 11.7/62/99/7.7/57/16.9/-.51/.00/126/68

10. "HR Miss Hinton E705," s. by HR Ranch Rider C502, exh. by Caleb Eberhardt, Wheatland, CA. 11.4/68/97/6.5/58/19.2/-.54/-.05/126/68

## Purebred Simmental Cow/Calf Pairs

(Dam's EPDs are listed first)

1. "4 Bar W I'M So Fancy," s. by WLE Uno Mas X549, Calf, "G5 Lloyd," s. by G5 Ruger, exh. by Zachery Gubbels, Silverton, OR. 12.4/61/81/4.9/48/17.7/- 46/.19/136/71 11.5/63/88/4.2/50/14.8/-.47/.10/125/69

#### **Bred & Owned Purebred Heifers**



1. "4 Bar W Vega," s. by W/C Executive Order 8543B, exh. by Zach Wilson, Stanwood, WA. 10.5/73/110/4.5/56/17/-.40/.06/129/73



3. "4 Bar W Kathrine," s. by W/C Executive Order 8543B, exh. by Zach Wilson, Stanwood, WA. 11.3/74/109/5.2/56/16.2/-.40/.15/135/77



2. "2HF Red Presley," s. by CAJS Blaze of Glory, exh. by Sydney Schwenk, Sandy, OR. 7.2/73/103/1.9/53/16.8/-.41/.02/119/70



4. "Miss Ashley May," s. by Hook's Broadway 11B, exh. by Mary Johnson, Kimberly, ID. 7.1/70/102/3.5/58/19.2/-.51/.09/128/71

## Bred & Owned Purebred Bull



1. "H4 The Duke E743," s. by HR C506, exh. by Olivia Hinton, Montague, CA. 8.2/66/102/3.3/55/18.1/-.51/.06/119/65

(Continued on page 74)



#### **Percentage Simmental Heifers**



1. "Eberly Ms. Future," s. by HPF Optimizer A512, exh. by Blakeley Hittson, Yreka, CA. 9.3/72/113/3/55/12.5/-.35/.03/104/66



2. "DMCC Eclipse 4E," s. by Penners-CC Double Black 2257, exh. by Bree Kosinski, Dexter, OR. 9.3/66/96/5.8/61/14.3/-.13/.11/96/59



3. "SCC Brokers Whinnie 626D," s. by Mr. HOC Broker, exh. by Dana Souza,