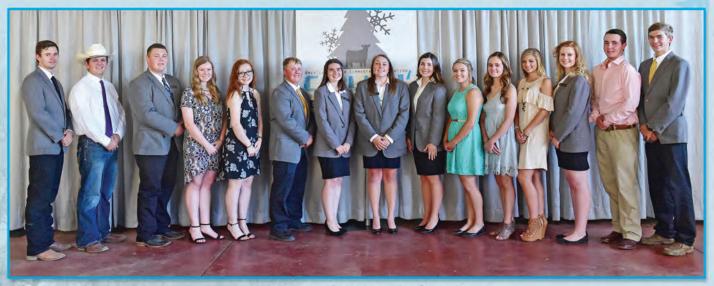

#### 2017-2018 Junior Board of Trustees

Left to right: Zach Wilson, Stanwood, WA; Hunter Aggen, Harmony, MN; Garrett Stanfield, Manchester, OH, VP of Finance; Kara Cloud, Carthage, MO; Rachel Dickson, St Louisville, OH; Clay Sundberg, Arlington, IL, VP of Leadership and Special Events; Emily Ivey, Loudon, TN; Kiersten Jass, Garner, IA, President; Jordan Cowger, Kansas City, MO, VP of Membership Communications; Bentley McCullough, Fort Benton, MT; Grace Greiman, Goodell, IA; Olivia Branum, Poplarville, MS; Keanna Smith, Ignacio, CO, Western Region Executive Committee Representative; Cody Smith, Lindsay, OK; Teegan Mackey, Giddings, TX, VP of Marketing.