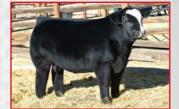

## Calving Ease, Muscle and More

CCR BOULDER 1339A HOOVER DAM x TRIPLE C L. TAYLOR

ASA 2880390

#### **Muscle and Maternal**

- Top of the breed for calving ease, marbling and maternal All Purpose Index
- Moderate framed, big ribbed, deep flanked stud with loads of muscle and shape
- Progeny proven they calve easy and display his good looks – you will love them at weaning
- Use to moderate frame, add flesh and muscle in one generation
- ✓ DNA tested homozygous black, homozygous polled, 1/2 SM, 1/2 AN