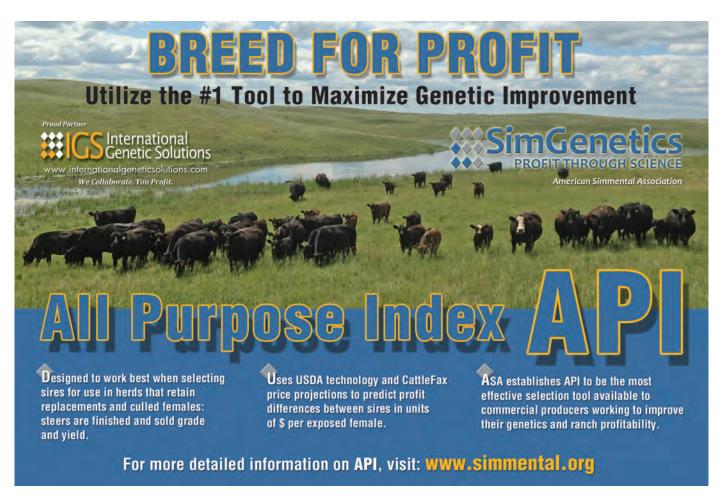

## Calving Ease, Muscle and More

CCR BOULDER 1339A HOOVER DAM x TRIPLE C L. TAYLOR

ASA 2880390

#### **Muscle and Maternal**

- Top of the breed for calving ease, marbling and maternal All Purpose Index
- Moderate framed, big ribbed, deep flanked stud with loads of muscle and shape
- Progeny proven they calve easy and display his good looks – you will love them at weaning
- Use to moderate frame, add flesh and muscle in one generation
- ✓ DNA tested homozygous black, homozygous polled, 1/2 SM, 1/2 AN

EPD ACC

| CE      | BW      | WW      | YW      | ADG      | MCE    | MILK     | MWW   | STAY | 000   | CW    | YG  | MARB | BF   | REA     | SHR    | SAPI  | \$11  |
|---------|---------|---------|---------|----------|--------|----------|-------|------|-------|-------|-----|------|------|---------|--------|-------|-------|
| +15.7   | -2.4    | +62.2   | +96     | +.21     | +6.6   | +24.7    | +55.7 | +20  | +16.8 | +35.2 | 40  | +.60 | 070  | +1.03   | 45     | .404  | .00   |
| .74     | .87     | .84     | .83     | .83      | .42    | .54      | .55   | .27  | .70   | ,68   | .50 | .58  | .52  | .62     | .16    | +164  | +82   |
| DNA tes | ted DLF | , Homoz | ygous B | lack, Ho | mozygo | us Polle | d     |      |       |       |     |      | EPDs | as of 7 | /31/20 | 18 TO | P 35% |