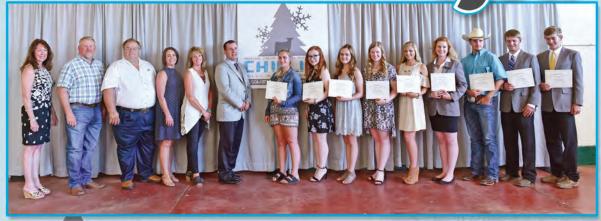

#### **Silver Merit Award Recipients**

Left to right:

Foundation Board Members: Lori Eberspacher, Marshall, MN; Greg Burden, Grand Saline, TX; Mark Smith, Picayune, MS; Tonya Phillips, Maysville, KY; Cathy Eichacker, Salem, SD; Scott Cowger, Kansas City, MO.

Emilie Pauls, Schofield, WI; Rachel Dickson, St Louisville, OH; Grace Greiman, Gooddell, IA; Kara Cloud, Carthage, MO; Olivia Branum, Poplarville, MS; Keanna Smith, Ignacio, CO; Logan Sigmon, Berryville, AR; Joel Mackey, Giddings, TX; Teegan Mackey, Giddings, TX.

Not Pictured:

Jacob Friedrich, Zabcikville, TX; Hailey Hedrick, Shirley, IN.

Top Individual, Senior Division

Garrett Stanfield, Manchester, OH

Top Individual, Intermediate Division

Tyler Drach, Pontiac, IL