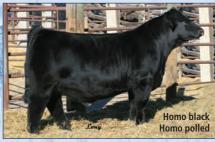

EPDs as of 7/31/2018 TOP 35%

TNT REVENANT C217 ASA 3044009 CONNEALY IN SURE 8524 x MCM TOP GRADE 018X

#### The Stuff of Legends

- Calving ease bull that checks the boxes for milk, marbling, and both profit indexes
- REVENANT is phenotypically near flawless super sound, smooth patterned and well balanced with a quiet disposition
- ✓ His first progeny have identified him as an absolute breed leader for calving ease with a stronger combination of growth and API than any other SimAngus<sup>™</sup> option
- ✓ DNA tested homozygous black, homozygous polled, 1/2 SM, 1/2 AN

EPD ACC

| CE       | BW     | WW        | YW      | ADG    | MCE      | MILK    | MWW      | STAY  | DOC     | CW    | YG  | MARB | BF   | REA     | SHR     | SAPI  | \$TI |
|----------|--------|-----------|---------|--------|----------|---------|----------|-------|---------|-------|-----|------|------|---------|---------|-------|------|
| +22.3    | -4.1   | +55.4     | +86.7   | +.20   | +11.6    | +23.6   | +51.2    | +19.5 | +13.1   | +26.1 | 09  | +.87 | 007  | +.43    | 29      | ¢40E  | \$85 |
| .62      | .73    | .68       | .65     | .65    | .33      | .48     | .49      | .24   | .44     | .51   | .40 | .42  | .40  | .50     | .18     | \$100 | 200  |
| DNA test | ted AM | F. CAF. D | DF, NHF | OSF, D | DLF, Hon | nozvaou | s Black. | Homoz | ygous P | olled |     |      | EPDs | as of 7 | /31/201 | 8 TOP | 35%  |