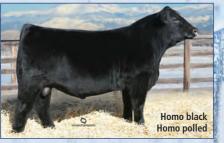

## Calving Ease, Muscle and More

CCR BOULDER 1339A HOOVER DAM x TRIPLE C L. TAYLOR

ASA 2880390

#### **Muscle and Maternal**

- Top of the breed for calving ease, marbling and maternal All Purpose Index
- Moderate framed, big ribbed, deep flanked stud with loads of muscle and shape
- Progeny proven they calve easy and display his good looks – you will love them at weaning
- Use to moderate frame, add flesh and muscle in one generation
- ✓ DNA tested homozygous black, homozygous polled, 1/2 SM, 1/2 AN

EPD ACC

| CE      | BW      | WW      | YW      | ADG      | MCE    | MILK     | MWW   | STAY | 000   | CW    | YG  | MARB | BF   | REA     | SHR    | SAPI  | \$11  |
|---------|---------|---------|---------|----------|--------|----------|-------|------|-------|-------|-----|------|------|---------|--------|-------|-------|
| +15.7   | -2.4    | +62.2   | +96     | +.21     | +6.6   | +24.7    | +55.7 | +20  | +16.8 | +35.2 | 40  | +.60 | 070  | +1.03   | 45     | .404  | .00   |
| .74     | .87     | .84     | .83     | .83      | .42    | .54      | .55   | .27  | .70   | ,68   | .50 | .58  | .52  | .62     | .16    | +164  | +82   |
| DNA tes | ted DLF | , Homoz | ygous B | lack, Ho | mozygo | us Polle | d     |      |       |       |     |      | EPDs | as of 7 | /31/20 | 18 TO | P 35% |