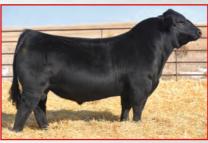

## Calving Ease, Muscle and More

CCR BOULDER 1339A HOOVER DAM x TRIPLE C L. TAYLOR

ASA 2880390

#### **Muscle and Maternal**

- Top of the breed for calving ease, marbling and maternal All Purpose Index
- Moderate framed, big ribbed, deep flanked stud with loads of muscle and shape
- Progeny proven they calve easy and display his good looks – you will love them at weaning
- Use to moderate frame, add flesh and muscle in one generation
- ✓ DNA tested homozygous black, homozygous polled, 1/2 SM, 1/2 AN

EPD ACC

| CE      | BW      | WW      | YW      | ADG      | MCE    | MILK     | MWW   | STAY | 000   | CW    | YG  | MARB | BF   | REA     | SHR    | SAPI  | \$11  |
|---------|---------|---------|---------|----------|--------|----------|-------|------|-------|-------|-----|------|------|---------|--------|-------|-------|
| +15.7   | -2.4    | +62.2   | +96     | +.21     | +6.6   | +24.7    | +55.7 | +20  | +16.8 | +35.2 | 40  | +.60 | 070  | +1.03   | 45     | .404  | .00   |
| .74     | .87     | .84     | .83     | .83      | .42    | .54      | .55   | .27  | .70   | ,68   | .50 | .58  | .52  | .62     | .16    | +164  | +82   |
| DNA tes | ted DLF | , Homoz | ygous B | lack, Ho | mozygo | us Polle | d     |      |       |       |     |      | EPDs | as of 7 | /31/20 | 18 TO | P 35% |