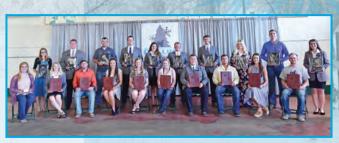

Gold Merit Award Recipients

Left to right: Foundation Board Members: Lori Eberspacher, Marshall, MN; Greg Burden, Grand Saline, TX; Mark Smith, Picayune, MS; Tonya Phillips, Maysville, KY; Cathy Eichacker, Salem, SD; Scott Cowger, Kansas City, MO.

#### **Silver Merit Award Recipients**

Left to right:

Foundation Board Members: Lori Eberspacher, Marshall, MN; Greg Burden, Grand Saline, TX; Mark Smith, Picayune, MS; Tonya Phillips, Maysville, KY; Cathy Eichacker, Salem, SD; Scott Cowger, Kansas City, MO.