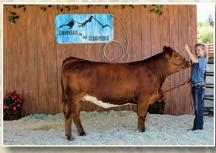

2. "4 Bar W Dream Girl 307E," s. by 4 Bar W Sweet Tea, exh. by Ethan Johnson, Kimberly, ID. 8.3/69/99/4.9/52/14.5/-.45/.05/117/69



3. "G5 Gloria," s. by CAJS Blaze of Glory, exh. by Zachery Gubbels, Silverton, OR. 10/69/98/4.2/53/15.8/-.47/-.03/119/68



4. "H4 Fame E737," s. by Kappes Megatron A12, exh. by Olivia Hinton, Montague, CA. 11.4/66/97/6.4/55/16.5/-.42/.19/135/74



5. "RYMO Sheza Love Bug P88E," s. by SRF Thunderbolt 450B, exh. by Blake Rice, Bonners Ferry, ID. 11.3/74/109/6.6/60/17.7/-.52/.12/135/75



6. "RYMO Make The Grade U34E," s. by Mr. NLC Upgrade U8676, exh. by Reagan Sevigney, Valleyford, WA. 9.5/80/120/4.6/64/16.9/-.56/.10/130/77



7. "RYMO Sheza Bagel P50E," s. by SRF Thunderbolt 450B, exh. by Brody Rice, Bonners Ferry, ID. 12/66/96/7.1/58/16.9/-.54/.13/131/72



8. "KKM Sapphire 07E," s. by W/C Executive Order 8543B, exh. by Jersie Nowdesha, Montague, CA. 9.7/72/107/3.3/59/14.1/-.38/.01/119/71

Editor's Note: PTP data for the Purebred, Percentage Female Shows are in the following order: Calving Ease EPD, Weaning Weight EPD, Yearling Weight EPD, Maternal Calving Ease EPD, Yield Grade EPD, Marbling EPD, \$API and \$TI. PTP data for the Steer Show include Actual Weight and Birth Weight EPD in place of Calving Ease in addition to all the above EPDs. All EPDs were current as of a 6/12/2018 data pull.



9. "K-LER Miss Emma Lee," s. by LRS Elevate 213B, exh. by Emily Johnson, Kimberly, ID. 11.7/62/99/7.7/57/16.9/-.51/.00/126/68

10. "HR Miss Hinton E705," s. by HR Ranch Rider C502, exh. by Caleb Eberhardt, Wheatland, CA. 11.4/68/97/6.5/58/19.2/-.54/-.