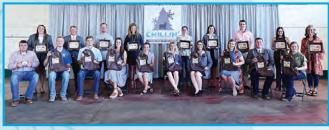

Gold Merit Award Recipients

Left to right: Foundation Board Members: Lori Eberspacher, Marshall, MN; Greg Burden, Grand Saline, TX; Mark Smith, Picayune, MS; Tonya Phillips, Maysville, KY; Cathy Eichacker, Salem, SD; Scott Cowger, Kansas City, MO.

Cagney Effling, Highmore, SD; Kaylie Huizenga, Morrison, IL; Emily Ivey, Loudon, TN; Nicolette Schmidt, Willow Lake, SD; Leslie Walker, Danvers, IL.