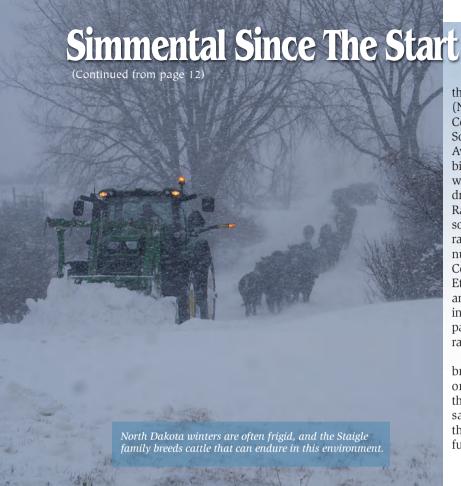

Calving starts around March 25th, and cows are calved out on spring pasture. Stocking rates are between 10 and 12 acres per cow during the summer, and Wade emphasizes that they do not push this number on a good year. The grass is managed the same across years, good and bad, to ensure the rangeland stays healthy and can last during dry years. The area went through an extreme drought in 2017 and Wade recalls seeing the benefit of their grazing plan when they were able to keep all of their cattle while neighbors sold cows, had to lease any available ground, or shipping cattle elsewhere to have them fed.

The grazing itself is also managed carefully. Utilizing rotational grazing, most pastures can be grazed twice in a year, and during a good year, three times. Cows are not turned out on the native grassland until the first week of June to allow the grass to get ahead of the cows. This allows the cattle to graze until the first of December, so long as heavy snowfall doesn't push them to start feeding hay earlier. Temperatures ranging from 20 below zero to 100 above can be challenging, and reinforces the need for cattle to be resilient. Timely rain, around 15 inches per year, allows for crops like sunflowers, oats, wheat, alfalfa, and corn, which the Staigle family produces for feed.