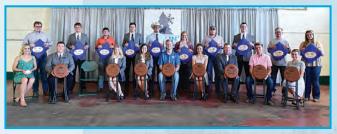

Gold Merit Award Recipients

Left to right: Foundation Board Members: Lori Eberspacher, Marshall, MN; Greg Burden, Grand Saline, TX; Mark Smith, Picayune, MS; Tonya Phillips, Maysville, KY; Cathy Eichacker, Salem, SD; Scott Cowger, Kansas City, MO.

#### **Silver Merit Award Recipients**

Left to right:

Foundation Board Members: Lori Eberspacher, Marshall, MN; Greg Burden, Grand Saline, TX; Mark Smith, Picayune, MS; Tonya Phillips, Maysville, KY; Cathy Eichacker, Salem, SD; Scott Cowger, Kansas City, MO.