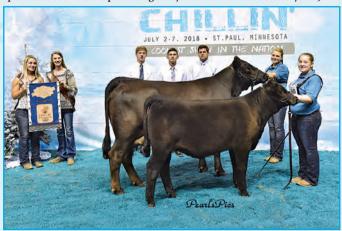

HPF Quantum Leap Z952, exh. by Brooklyn Burden, El Reno, OK. 12.5/57/80/6.1/47/9.8/-.17/.28/114/65



5. "Cloud Halftime 718E2," s. by FHEN Halftime A127, exh. by Kara Cloud, Carthage, MO. 11.5/60/91/5.6/51/15.4/-.07/.38/127/68



**6. "LSIG In Force 45E,"** s. by S D S In Force 112Y, exh. by Logan Sigmon, Berryville, AR. 14/54/80/7.5/56/17.8/-.29/.39/139/70



7. "LHT Butch 139E," s. by ACLL Fortune 393D, exh. by Natalie Trauernicht, Wymore, NE. 6.2/72/108/1.9/52/12.4/-.29/.03/97/63



8. "4 Bar W Pay Up," s. by LLSF Pays To Believe ZU194, exh. by Zach Wilson, Stanwood, WA. 10.6/57/78/6.1/42/6.5/-.11/.36/104/64



# Bred & Owned Percentage Cow/Calf Pairs

(^-indicates a percentage cow with a purebred calf/\*-indicates a purebred cow with a percentage calf. Dam's EPDs are listed first.)



1. "Broken Josey\*," s. by Mr. HOC Broker, Calf, "Broken Josey's Jewel," s. by Silveiras Style 9303, exh. by Emma Sailor, Delmar, IA. 6.1/66/93/1.4/48/13.3/-.41/-.19/95/59 10.3/59/88/6.2/45/13.2/-.13/.24/111/62



**2.** "ACZ Addison C209^," s. by CARD Uproar 49Y, Calf, "ACZ April F209C," s. by WS A Step Up X27, exh. by Ashley Zimmerman, Spencer, WI. 4.5/75/116/3.3/59/14.2/-.35/.13/103/66 7.5/67/100/2.1/54/14.5/-.45/-.01/112/66

3. "CRB Wishing Gypsy," s. by W/C United 956Y, Calf, "CRB Wishing Nova," s. by W/C Executive Order 8543B, exh. by Sydney Sorenson, Bear Creek, WI. 11.8/79/123/6.9/57/13.3/-27/.18/122/76 13/79/122/6.1/60/14.1/-.31/.22/130/79

#### Steers (\*indicates a Purebred Simmental)



1. "Wheeler/KNKC 6E," s. by Monopoly, exh. by Luke Harker, Hope, IN. 1,324/2.3/52/81/2/35/