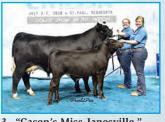

**3. "Cason's Miss Janesville,"** *s. by FBFS Wheel Man 649W,* **Calf, "Cowboy Troy,"** *s. by CCR Cowboy Cut 5048Z, exh. by Tasha Eggelston-Wood, Arbela, MO.* 8.1/68/99/3.2/48/15.1/-.38/-.09/106/62 10.9/79/110/5.8/62/15.4/-.38/.20/132/78