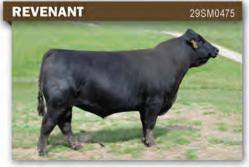

EPDs as of 7/31/2018 TOP 35%

TNT REVENANT C217 ASA 3044009 CONNEALY IN SURE 8524 x MCM TOP GRADE 018X

#### The Stuff of Legends

- Calving ease bull that checks the boxes for milk, marbling, and both profit indexes
- REVENANT is phenotypically near flawless super sound, smooth patterned and well balanced with a quiet disposition
- ✓ His first progeny have identified him as an absolute breed leader for calving ease with a stronger combination of growth and API than any other SimAngus<sup>™</sup> option
- ✓ DNA tested homozygous black, homozygous polled, 1/2 SM, 1/2 AN

EPD ACC

| CE       | BW     | WW        | YW      | ADG    | MCE      | MILK    | MWW      | STAY  | DOC     | CW    | YG  | MARB | BF   | REA     | SHR     | SAPI  | \$TI |
|----------|--------|-----------|---------|--------|----------|---------|----------|-------|---------|-------|-----|------|------|---------|---------|-------|------|
| +22.3    | -4.1   | +55.4     | +86.7   | +.20   | +11.6    | +23.6   | +51.2    | +19.5 | +13.1   | +26.1 | 09  | +.87 | 007  | +.43    | 29      | ¢40E  | \$85 |
| .62      | .73    | .68       | .65     | .65    | .33      | .48     | .49      | .24   | .44     | .51   | .40 | .42  | .40  | .50     | .18     | \$100 | 200  |
| DNA test | ted AM | F. CAF. D | DF, NHF | OSF, D | DLF, Hon | nozvaou | s Black. | Homoz | ygous P | olled |     |      | EPDs | as of 7 | /31/201 | 8 TOP | 35%  |