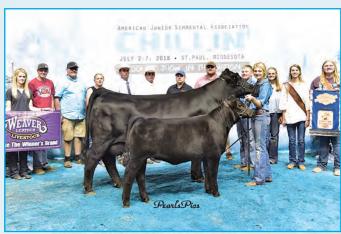

# National Classic XXXVIII

#### St. Paul, Minnesota • July 2-7, 2018

#### **Photo Contest Winners:**

**Simmental Cattle:** 

Anna Junck, IA

Landscape:

Katie Moller, MN

**General Agriculture:** 

Whitney Olson, MN

Best in Show and People:

Anna Junck, IA