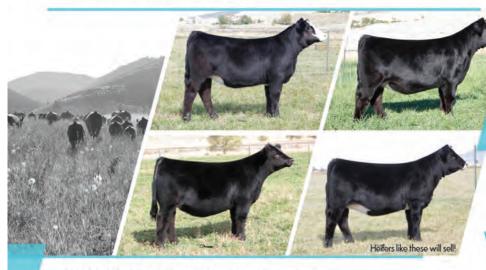

### Features

Down to the Genes
National Classic Results
Regional Classic Results
Merit Award Recipients Named
50 Years of Simmental

Rains Callaway's Tiara This proven donor sells!

Selling 85 Elite Simmental & SimAngus™ Genetics! Fancy Open Show Heifer Prospects, Bred Females & Genetic Lots

#### New Date! Plan to Attend!

Come early to view sale offering and enjoy a cookout on Saturday night! Everyone welcome!

Harkers Fountain Of Joy F139 PB SM W/C Executive Order 8543B x Rains Callaway's Tiara