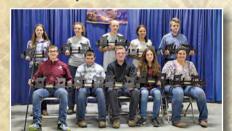

Gold Merit Award Recipients

Left to right: Foundation Board Members: Lori Eberspacher, Marshall, MN; Greg Burden, Grand Saline, TX; Mark Smith, Picayune, MS; Tonya Phillips, Maysville, KY; Cathy Eichacker, Salem, SD; Scott Cowger, Kansas City, MO.