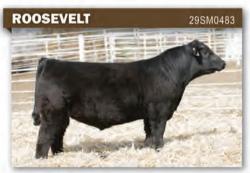

TJ ROOSEVELT 366E ASA 3288497 CCR COWBOY CUT 5048Z x TJ SHARPER IMAGE 809U

#### With Self-Discipline Most Anything is Possible

- ✓ Disciplined combination of calving ease, growth, end product and cow power
- ✓ Incredibly dynamic EPDs ranking in the top 5% of the breed for 10 EPDs or indexes
- Attractive patterned and super sound structured bull with added muscle and dimension
- ✓ Homozygous black and homozygous polled by parentage (DNA confirmation pending), PB SM

EPD ACC

| CE    | BW   | WW    | YW     | ADG  | MCE  | MILK  | MWW   | STAY  | DOC   | CW    | YG  | MARB | BF  | REA  | SHR | SAPI  | \$TI |
|-------|------|-------|--------|------|------|-------|-------|-------|-------|-------|-----|------|-----|------|-----|-------|------|
| +13.4 | +1.5 | +95.8 | +140.5 | +.28 | +8.1 | +29.4 | +77.2 | +20.2 | +17.6 | +50.9 | 25  | +.31 | 064 | +.81 | 47  | ¢161  | 604  |
| .43   | .52  | .50   | .51    | .51  | .28  | .45   | .47   | .27   | .32   | .47   | .37 | .42  | .37 | .45  | .18 | \$101 | Ф94  |