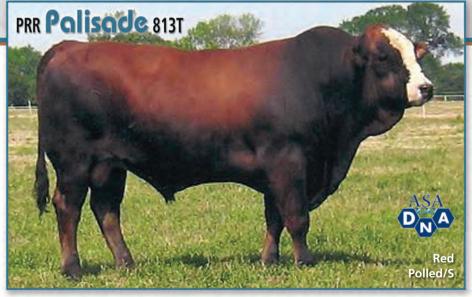

#### Simbroh

PRR Palisade 813T has an excellent carcass and is a growthy, polled/s purebred Simbrah bull.

PRR Pacesetter 205C — Palisade's Sire

Semen: \$35/straw

Contact Bill Travis for purchase. Domestic and International CSS semen is available.

PRR Whata Dude 536P — Pilgrim's Sire

#### PRR Palisade 813T Sire: PRR Alamo 690Y PRR Etta 2S

PRR Target 826T

Dam: PRR Miss Red 440X

PX MS Tex Power M267

ASA# 3292244 5/8 SM 3/8 BR

|     |      |     | Direct |      |     |     | Mat  | ternal |      |     |      |     | Car  | cass |     |     | \$ In | idex |
|-----|------|-----|--------|------|-----|-----|------|--------|------|-----|------|-----|------|------|-----|-----|-------|------|
|     | t CE | BW  | ww     | YW   | ADG | MCE | Milk | MWW    | Stay | DOC | cw   | YG  | Marb | Fat  | REA | Shr | API   | TI   |
| EPE |      | 1.5 | 62.7   | 91.9 | .18 | 2.1 | 14.3 | 45.6   | 10.0 | 6.4 | 18.5 | 57  | 26   | 134  | .84 | 04  | 77.2  | 53.8 |
| AC  | .36  | .47 | .45    | .45  | .45 | .19 | .37  | .39    | .18  | .06 | .41  | .31 | .32  | .29  | .39 | .01 |       |      |
| %   |      | 20  |        |      |     |     |      |        |      |     |      | 10  |      |      | 5   |     |       |      |