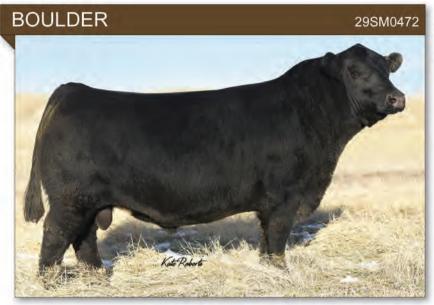

## Calving Ease, Muscle and More

CCR BOULDER 1339A HOOVER DAM x TRIPLE C L. TAYLOR

ASA 2880390

#### **Muscle and Maternal**

- Top of the breed for calving ease, marbling and maternal All Purpose Index
- Moderate framed, big ribbed, deep flanked stud with loads of muscle and shape
- Progeny proven they calve easy and display his good looks – you will love them at weaning
- Use to moderate frame, add flesh and muscle in one generation
- ✓ DNA tested homozygous black, homozygous polled, 1/2 SM, 1/2 AN

EPD ACC

| CE      | BW      | WW      | YW      | ADG      | MCE    | MILK     | MWW   | STAY | 000   | CW    | YG  | MARB | BF   | REA     | SHR    | SAPI  | \$11  |
|---------|---------|---------|---------|----------|--------|----------|-------|------|-------|-------|-----|------|------|---------|--------|-------|-------|
| +15.7   | -2.4    | +62.2   | +96     | +.21     | +6.6   | +24.7    | +55.7 | +20  | +16.8 | +35.2 | 40  | +.60 | 070  | +1.03   | 45     | .404  | .00   |
| .74     | .87     | .84     | .83     | .83      | .42    | .54      | .55   | .27  | .70   | ,68   | .50 | .58  | .52  | .62     | .16    | +164  | +82   |
| DNA tes | ted DLF | , Homoz | ygous B | lack, Ho | mozygo | us Polle | d     |      |       |       |     |      | EPDs | as of 7 | /31/20 | 18 TO | P 35% |