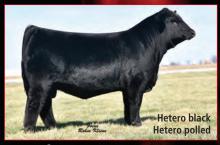

## Calving Ease, Muscle and More

CCR BOULDER 1339A HOOVER DAM x TRIPLE C L. TAYLOR

ASA 2880390

#### **Muscle and Maternal**

- Top of the breed for calving ease, marbling and maternal All Purpose Index
- Moderate framed, big ribbed, deep flanked stud with loads of muscle and shape
- Progeny proven they calve easy and display his good looks – you will love them at weaning
- Use to moderate frame, add flesh and muscle in one generation
- ✓ DNA tested homozygous black, homozygous polled, 1/2 SM, 1/2 AN

EPD ACC

| CE      | BW      | WW      | YW      | ADG      | MCE    | MILK     | MWW   | STAY | 000   | CW    | YG  | MARB | BF   | REA     | SHR    | SAPI  | \$11  |
|---------|---------|---------|---------|----------|--------|----------|-------|------|-------|-------|-----|------|------|---------|--------|-------|-------|
| +15.7   | -2.4    | +62.2   | +96     | +.21     | +6.6   | +24.7    | +55.7 | +20  | +16.8 | +35.2 | 40  | +.60 | 070  | +1.03   | 45     | .404  | .00   |
| .74     | .87     | .84     | .83     | .83      | .42    | .54      | .55   | .27  | .70   | ,68   | .50 | .58  | .52  | .62     | .16    | +164  | +82   |
| DNA tes | ted DLF | , Homoz | ygous B | lack, Ho | mozygo | us Polle | d     |      |       |       |     |      | EPDs | as of 7 | /31/20 | 18 TO | P 35% |