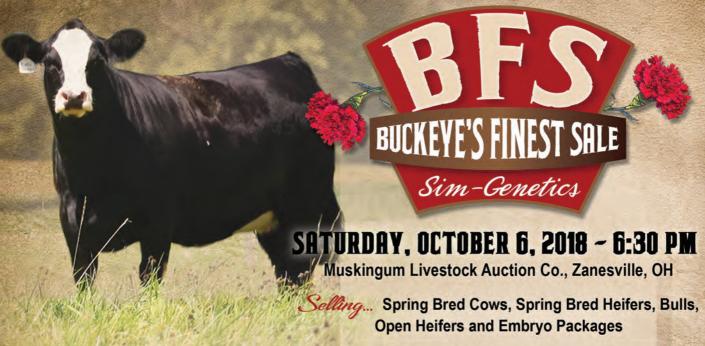

#### September 2018

Serving the Simmental and Simbrah Breeds

### Features

Down to the Genes
National Classic Results
Regional Classic Results
Merit Award Recipients Named
50 Years of Simmental

Rains Callaway's Tiara This proven donor sells!

Selling 85 Elite Simmental & SimAngus™ Genetics! Fancy Open Show Heifer Prospects, Bred Females & Genetic Lots

# SUNDAY 10/7/

Harker Sale Facility • Hope, Indiana Sale starts at 12:00 Noon

#### New Date! Plan to Attend!

Come early to view sale offering and enjoy a cookout on Saturday night! Everyone welcome!

Harkers Fountain Of Joy F139 PB SM W/C Executive Order 8543B x Rains Callaway's Tiara