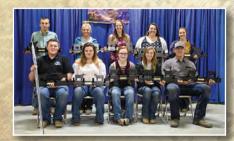

#### **Silver Merit Award Recipients**

Left to right:

Foundation Board Members: Lori Eberspacher, Marshall, MN; Greg Burden, Grand Saline, TX; Mark Smith, Picayune, MS; Tonya Phillips, Maysville, KY; Cathy Eichacker, Salem, SD; Scott Cowger, Kansas City, MO.

Emilie Pauls, Schofield, WI; Rachel Dickson, St Louisville, OH; Grace Greiman, Gooddell, IA; Kara Cloud, Carthage, MO; Olivia Branum, Poplarville, MS; Keanna Smith, Ignacio, CO; Logan Sigmon, Berryville, AR; Joel Mackey, Giddings, TX; Teegan Mackey, Giddings, TX.