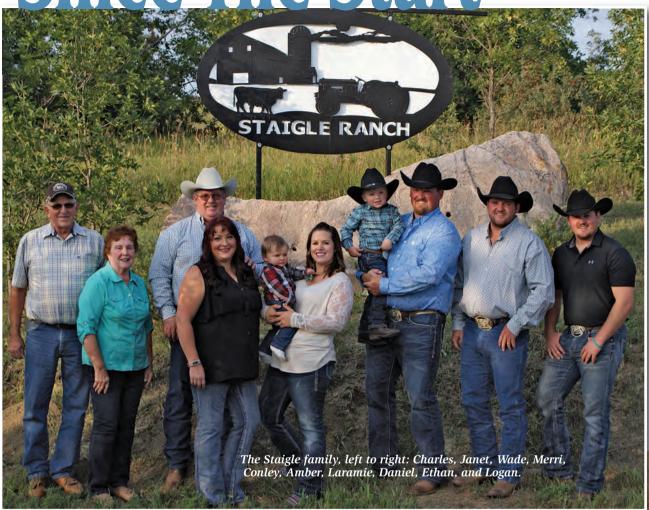

Mandan Lake Simmental works closely with the Natural Resources Conservation Service (NRCS), and recently were selected by Oliver County for the North Dakota Association of Soil Conservation District's 2018 Achievement Award. These efforts add to the economic viability of the operation, but above all else, Wade wants the ranch to be around for his grandchildren and generations beyond. Mandan Lake Ranch consists of Wade and Merri; their oldest son, Daniel, who is a fulltime partner on the ranch, his wife Amber, who is a registered nurse, and two small sons, Laramie, 3, and Conley, 9 months; as well as their middle son Ethan, who is a fulltime partner on the ranch; and their youngest son, Logan, who is employed in Bismarck and helps out when able. Wade's parents are retired and continue to live on the ranch, helping out when possible.