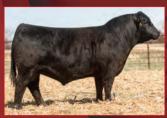

EPDs as of 7/31/2018 TOP 35%

TNT REVENANT C217 ASA 3044009 CONNEALY IN SURE 8524 x MCM TOP GRADE 018X

#### The Stuff of Legends

- Calving ease bull that checks the boxes for milk, marbling, and both profit indexes
- REVENANT is phenotypically near flawless super sound, smooth patterned and well balanced with a quiet disposition
- ✓ His first progeny have identified him as an absolute breed leader for calving ease with a stronger combination of growth and API than any other SimAngus<sup>™</sup> option
- ✓ DNA tested homozygous black, homozygous polled, 1/2 SM, 1/2 AN