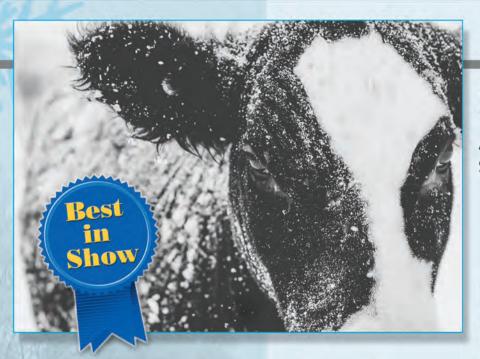

About the cover: Best in Show: First place photo in the 2018 AJSA Photo Contest. Submitted by Anna Junck, Sioux City, IA.

the Register (Issn: 0899-3572) is the official publication of the American Simmental Association, published monthly, except bimonthly, in December/January, May/June, and July/August by ASA Publication, Inc., One Genetics Way, Bozeman, Montana 59718, and is a wholly owned, for-profit subsidiary of the American Simmental Association.