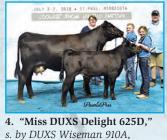

6. "VTEC EO Sunrise D215Z," s. by W/C Executive Order 8543B, Calf, "Milliron Lola 54F," s. by CCR Cowboy Cut 5048Z, exh. by Colin Brass, Rochester, MN. 12.3/68/103/4.1/55/13.3/-.42/.06/125/73 13/79/112/6.2/65/14.5/-.40/.28/141/83