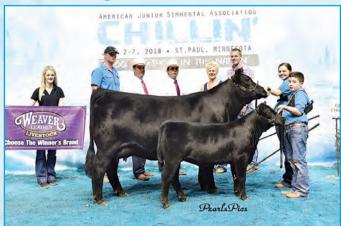

L.* 7.5/61/93/1.2/49/11.6/-.30/.14/102/62



17. "ALL Hope 721E," s. by Mr. HOC Broker, exh. by Lizzie Schafer, Owaneco, IL. 6.8/59/85/3.1/44/8.3/-.16/.08/87/57



**18. "Miss Blackberry 1D,"** s. by S A V Brilliance 8077, exh. by Grace Lemenager, Fairbury, IL. 14/66/100/6.2/55/16.5/-.21/.30/134/72



**19.** "WLTR Flirtin' N Style 1E," s. by Silveiras Style 9303, exh. by Chesney Steenhoek, Maxwell, IA. 11.3/59/90/8.7/50/14.2/-.25/.24/116/64



**20.** "JBOY Tammy 7912," s. by LLSF Pays To Believe ZU194, exh. by Cael Kline, State Center, IA. 8.8/57/83/5/46/8.6/-.11/.44/113/68

(Continued on page 34)

(Continued from page 33)

#### Percentage Cow/Calf Pairs

(^-indicates a percentage cow with a purebred calf/
\*-indicates a purebred cow with a percentage calf. Dam's EPDs are listed first)



1. "LAA Diamond Girl 649D," s. by CWT Burn Notice Y12, Calf, "ALL Diamond Girl 849F," s. by FHEN Halftime A127, exh. by Kylee Fields, Moweaqua, IL. 9.5/50/71/4.5/40/8.7/-.18/.15/95/56 1.5/57/94/5.6/46/13.3/-.15/.34/120/65



2. "SJCC Daddy's Girl D014\^," s. by LLSF Uprising Z925, Calf, "DTF Relentless Girl 101F," s. by W/C Relentless 32C, exh. by Kayden Tanner, Millsap, TX. 8.1/73/107/3.8/56/13.2/-.44/.03/104/67 7.9/68/90/2.3/53/14.8/-.47/.13/120/70



3. "HTP/BRAM Ms. 457 C504," s. by FBF1 Combustible, Calf, "DBLG Ms. Basic 457 F402," s. by W/C Relentless 32C, exh. by Luke Gilbert, Fults, IL. 13.2/64/99/5.6/47/14.6/-.15/-.06/105/59 10.4/65/89/3/48/15.2/-.32/.09/109/62



4. "HILB Stop & Wish D507," s. by B C Lookout 7024, Calf, "STCC/HILB Wish Come True," s. by Executive Order 8543B, e